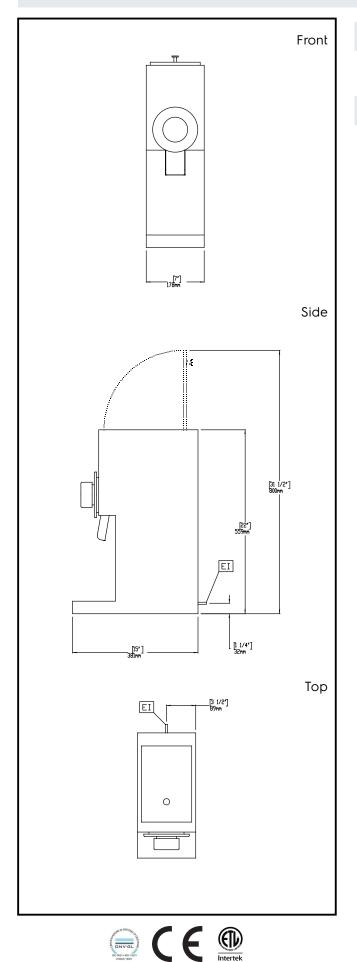

## **Key Information:**

External dimensions, Width: 178 mm
External dimensions, Depth: 381 mm
External dimensions, Height: 559 mm
Net weight: 18 kg

Shipping weight: ISO 9001; ISO 14001 kg

Shipping height:699 mmShipping width:318 mmShipping depth:470 mmShipping volume:0.1 m³