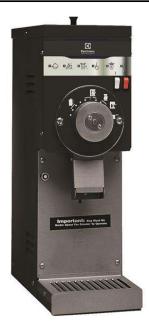

# Coffee System Coffee Grinder with Hopper, 0,7 kg, black

| ITEM #  |  |  |
|---------|--|--|
| MODEL # |  |  |
| NAME #  |  |  |
|         |  |  |
| SIS #   |  |  |
| AIA#    |  |  |

600657 (E835B)

Single Portion Grinder with one 0,7 kg hopper (grind types: Turkish, Espresso, Fine, Auto Drip, Drip, Percolator, Coarse)

#### Item No.

Coffee grinder with hopper, black color. Fast grind time, suitable for various types of coffee. Compact dimensions for table top configuration.

Powerful motor with circuit breaker and manual on/off switch.

## Construction

- Powerful motor with circuit breaker.
- Separate start/stop push buttons.
- Precision burrs.
- Stainless steel tidy tray with pull out drawer.
- Stainless steel front panel.